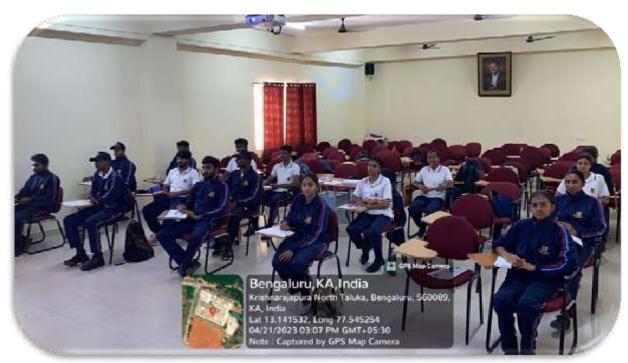

Krishnarajapura Village, Shivakote Post, Bangalore-89 (NAAC Accredited)

E mail: <u>nsamfgcb@nitte.edu.in</u> Website: <u>www.nsam.ac.in</u>

ICT- enabled facilities such as smart class, LMS, etc.

#### Classrooms with ICT & Projector Facilities.















## Seminar Hall 01

# Dr. Sarvepalli Radhakrishnan Seminar Hall





#### Seminar Hall 02



#### B S Raman Seminar Hall





## Indoor Auditorium







# Shakunrhala Devi Computer Lab







Shakunrhala Devi Computer Lab

Power Backup Facilities





# R K Narayan Language Lab





## Henri Fayol Business Lab





# Psychology Lab





# **Library and Information Centre**







# Reference and Digital Library











# Commerce & Management Staff Room





# BCA Staff Room



## Arts Staff Room



## Language Staff Room





#### Gandhi Study Centre





#### Placement Cell