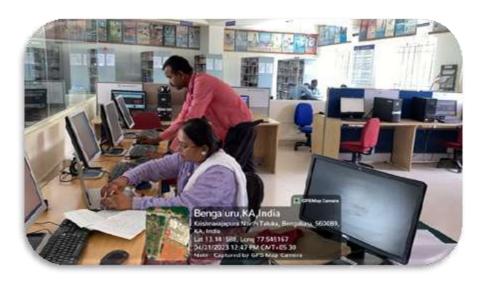

Krishnarajapura Village, Shivakote Post, Bangalore-89 (NAAC Accredited)

E mail: <u>nsamfgcb@nitte.edu.in</u> Website: <u>www.nsam.ac.in</u>

ICT- enabled facilities such as smart class, LMS, etc.

#### Classrooms with ICT & Projector Facilities.















## Seminar Hall 01

# Dr. Sarvepalli Radhakrishnan Seminar Hall





#### Seminar Hall 02



#### B S Raman Seminar Hall





## Indoor Auditorium







# Shakunrhala Devi Computer Lab







Shakunrhala Devi Computer Lab

Power Backup Facilities





# R K Narayan Language Lab





## Henri Fayol Business Lab





# Psychology Lab





# **Library and Information Centre**







# Reference and Digital Library











# Commerce & Management Staff Room





# BCA Staff Room



## Arts Staff Room



## Language Staff Room





#### Gandhi Study Centre





#### Placement Cell