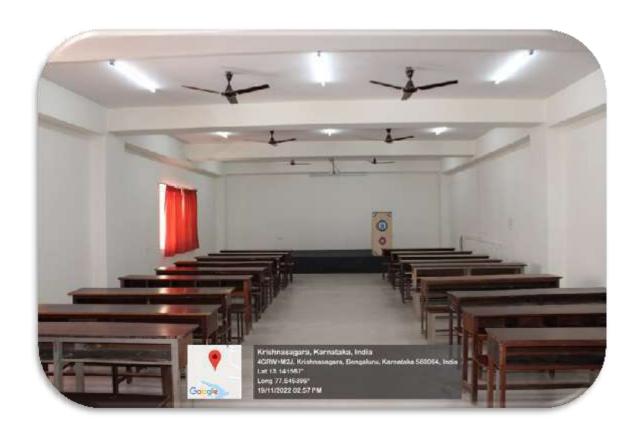

Krishnarajapura Village, Shivakote Post, Bangalore-89 (NAAC Accredited)

E mail: <u>nsamfgcb@nitte.edu.in</u> Website: <u>www.nsam.ac.in</u>

ICT- enabled facilities such as smart class, LMS, etc.

#### Classrooms with ICT & Projector Facilities.















## Seminar Hall 01

# Dr. Sarvepalli Radhakrishnan Seminar Hall





#### Seminar Hall 02



#### B S Raman Seminar Hall





## Indoor Auditorium







# Shakunrhala Devi Computer Lab







Shakunrhala Devi Computer Lab

Power Backup Facilities





# R K Narayan Language Lab





## Henri Fayol Business Lab





# Psychology Lab





# **Library and Information Centre**







# Reference and Digital Library











# Commerce & Management Staff Room





# BCA Staff Room



## Arts Staff Room



## Language Staff Room





#### Gandhi Study Centre





#### Placement Cell